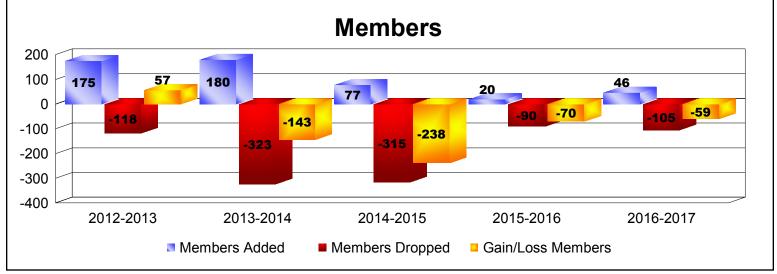

**Disbanded Districts**As of June 2017 Cumulative

| Year      | New<br>Clubs | Dropped<br>Clubs | Gain/<br>Loss<br>Clubs | New<br>Members | Charter<br>Members | Reinstate<br>Members | Transfer<br>Members | Total<br>Member<br>Added | Total<br>Members<br>Dropped | Gain/<br>Loss<br>Members |
|-----------|--------------|------------------|------------------------|----------------|--------------------|----------------------|---------------------|--------------------------|-----------------------------|--------------------------|
| 2012-2013 | 4            | -2               | 2                      | 69             | 106                | 0                    | 0                   | 175                      | -118                        | 57                       |
| 2013-2014 | 5            | -12              | -7                     | 46             | 130                | 4                    | 0                   | 180                      | -323                        | -143                     |
| 2014-2015 | 0            | -11              | -11                    | 41             | 18                 | 18                   | 0                   | 77                       | -315                        | -238                     |
| 2015-2016 | 0            | -3               | -3                     | 0              | 8                  | 12                   | 0                   | 20                       | -90                         | -70                      |
| 2016-2017 | 2            | -6               | -4                     | 0              | 46                 | 0                    | 0                   | 46                       | -105                        | -59                      |
| Average   | 2            | -7               | -5                     | 31             | 62                 | 7                    | 0                   | 100                      | -190                        | -91                      |