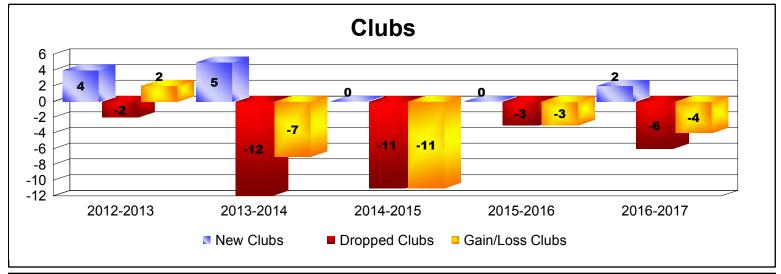

**Disbanded Districts**As of June 2017 Cumulative

| Year      | New<br>Clubs | Dropped<br>Clubs | Gain/<br>Loss<br>Clubs | New<br>Members | Charter<br>Members | Reinstate<br>Members | Transfer<br>Members | Total<br>Member<br>Added | Total<br>Members<br>Dropped | Gain/<br>Loss<br>Members |
|-----------|--------------|------------------|------------------------|----------------|--------------------|----------------------|---------------------|--------------------------|-----------------------------|--------------------------|
| 2012-2013 | 4            | -2               | 2                      | 69             | 106                | 0                    | 0                   | 175                      | -118                        | 57                       |
| 2013-2014 | 5            | -12              | -7                     | 46             | 130                | 4                    | 0                   | 180                      | -323                        | -143                     |
| 2014-2015 | 0            | -11              | -11                    | 41             | 18                 | 18                   | 0                   | 77                       | -315                        | -238                     |
| 2015-2016 | 0            | -3               | -3                     | 0              | 8                  | 12                   | 0                   | 20                       | -90                         | -70                      |
| 2016-2017 | 2            | -6               | -4                     | 0              | 46                 | 0                    | 0                   | 46                       | -105                        | -59                      |
| Average   | 2            | -7               | -5                     | 31             | 62                 | 7                    | 0                   | 100                      | -190                        | -91                      |